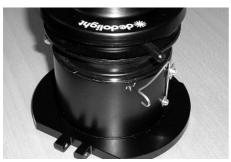

**2** Place the Dedolight attachment in the adapter.

3 Secure the position of the Dedolight attachment by moving the springs back to their original position.