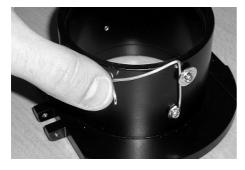

## **User Manual**

Mounting instruction for attaching Dedolight attachment to Dedolight adapter for Multispot (Profoto art. no. 100775)

Release the springs on both sides of the adapter (press out from the adapter body).