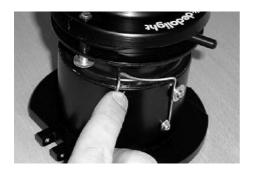

**2** Place the Dedolight attachment in the adapter.

3 Secure the position of the Dedolight attachment by moving the springs back to their original position.